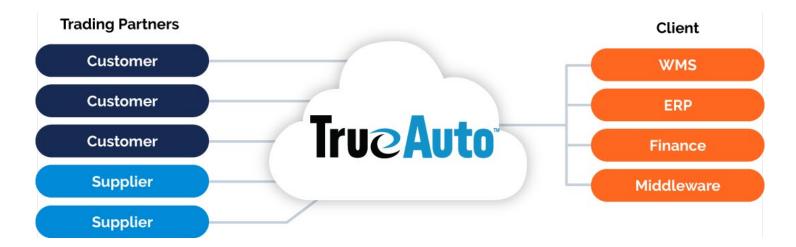

TrueAuto is a scalable and bidirectional cloud-based iPaaS B2B solution designed for digital transformation of manufacturers in the automotive industry, from the largest OEM to the smallest tier supplier. Working together with your existing technologies and systems, this versatile solution provides the functionality to proactively manage your automotive supply chain, helping to reshape your company's processes for resiliency and achieving compliance with the industry's best practices and latest standards.

Going beyond traditional EDI, TrueAuto's use of APIs and a modern supplier portal delivers more meaningful integration and greater digitization of the supply chain. Recent solution enhancements such as added workflow, reconciliation logic, and cockpit visibility empower planners with greater transparency across the entire supplier lifecycle. This translates into improved supply chain performance, enabling organizations to identify potential disruptions sooner and take action to mitigate their effects.

Thousands of automotive companies trust TrueAuto, including:

 $\sqcup$   $\sqcup$   $\sqcup$   $\sqcup$ 

SONY

**O**ntinental **3** 

truecommerce.com 1

TrueAuto offers direct ERP system integration and immediate access to a global automotive supply chain network to strengthen relationships between multinational OEMs and their suppliers. It delivers the ability to deal swiftly and effectively with today's automotive market changes through: