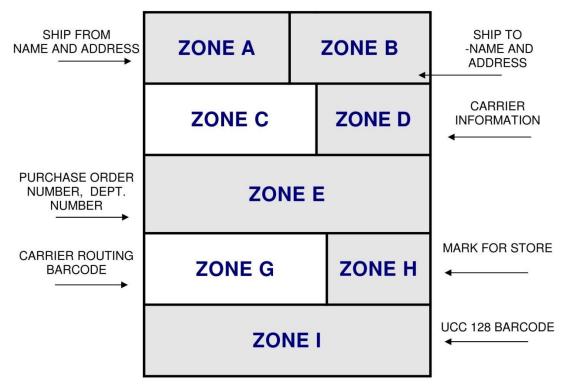

## UCC-128 Labeling

Cavender's requires vendors to use the UCC-128 barcode on every carton:

- Cavender's requests you follow the GS1 specifications when producing the UCC-128 label. You can or visit their website at <u>www.gs1.org</u>.
- Create a UCC-128 Carton Label with the following accurate information.
  - Ship To and From Address
  - Barcode and Human Readable Zip
  - Carrier Information
  - PO #, UPC#, Style#, Size, Color, Description and Carton Qty
  - Store number (mark for store)
  - Unit UPC Barcode if packed one UPC per box or Store # Barcode
  - Number of cartons (example: Carton 3 of 6)
  - o UCC-128 barcode and Human Readable Carton Number
  - The label must be correct and scannable

## Sample UCC-128 Shipping Label

Shaded = Required Information

Unshaded = Optional Information

UCC-128 label should be created based on the Uniform Code Council Guidelines