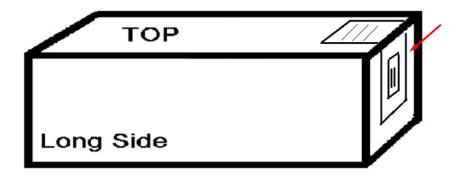

## **UCC-128 Label Placement**

• The UCC-128 barcode and human readable carton number must match the ASN and be unique to each carton.

128 carton number on the

- The UCC carton label must
  - carton label must be included in the ASN and be unique to each carton.
- Place the UCC-128 shipping label on end of the carton as shown below.
- Label placement should be in the bottom left hand corner. The vendor could then use the bottom right hand corner for their product label (style / sz / dim).

Place the label on the end of a carton of the carton in the lower left corner.

Not on the top, bottom, or long side. Ideally, all in the bottom left hand corner.

If label does not fit, please wrap it over the top leaving the barcode on the side.