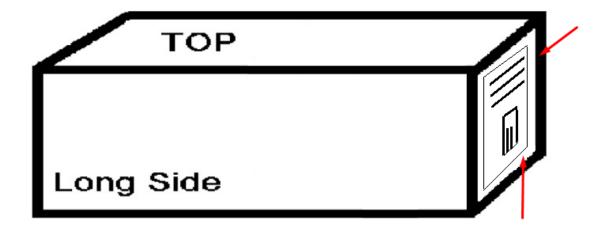

## **UCC-128 Label Placement**

• The UCC-128 barcode and human readable carton number must match the ASN and be unique to each carton.

128 carton number on the

- The UCC carton label must
  - carton label must be included in the ASN and be unique to each carton.
- Place the UCC-128 shipping label on end of the carton as shown below.
- Label placement should be in the bottom left hand corner. The vendor could then use the bottom right hand corner for their product label (style / sz / dim).

Place the label on the end of a carton of the carton in the lower left corner.

Not on the top, bottom, or long side. Ideally, all in the bottom left hand corner.

If label does not fit, please wrap it over the top leaving the barcode on the side.